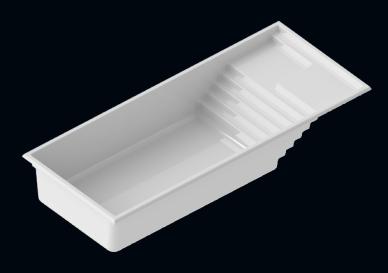

### Tau

The NEW **Tau** fiberglass inground pool, will charm you with its streamlined design. The Tau's 5 foot deep flat bottom will enable you to both dive, swim, and have fun with all your family.

Dimension: Depth: 12' x 27' 5'