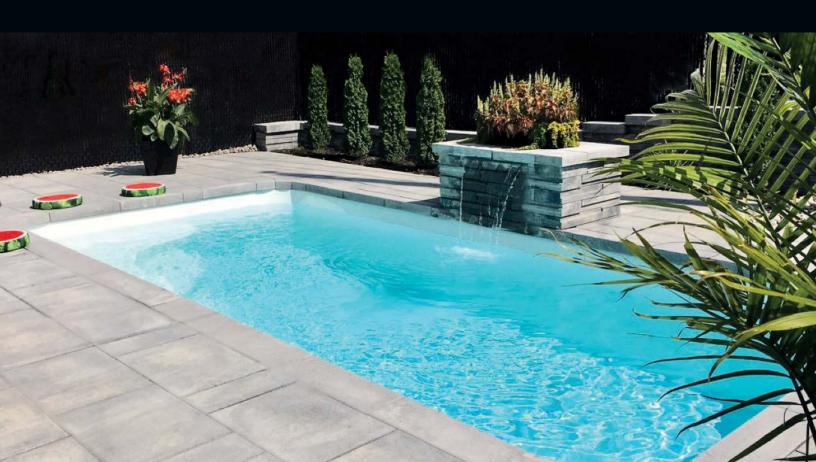

th it's 90 degree corners.

Dimension: 12' x 21'

Depth: 4'11"

### Delta

The Delta model is the most popular of our modern collection.

It is distinguished by its shape and the integration of its full-width steps.

Dimension: 12' x 26'







# MODERN



## lota

The lota model offers full-width steps and a very pleasant bathing area. Its modern look will enhance the style of your yard.

Dimension: 12' x 29'





### **Theta**

The Theta model is the smallest pool in its class. It meets market requirements and is ideal for tight spaces.

Dimension: Depth: 10' x 16' 4'11"



The Alpha model is distinguished by its size and its swimming lane having a staircase on the side allowing to benefit from a maximum of length versus the full width staircases.

Dimension: Depth: 10' x 20' 4'11"











# **Epsilon**

The Epsilon model is one of the most coveted in its class. Its 25 foot long format offers several landscaping possibilities.

Dimension: 12' x 25'





## Lambda

The lambda model has a swimming lane and a sloped bottom suitable for all sizes. Its staircase has a bench ideal for relaxation.

Dimension: 10' x 22'

Depth: 3'6" - 5'6"

### Pi

The Pi pool has a large staircase that can serve as a long chair and also has a sloped bottom.

Dimension: 12' x 28'

Depth: 3'6" - 6'2"









### Rho

The Rho model swimming pool offers an elegant and practical design. Its two symmetrical benches offer a double relaxation area while maintaining a 32-foot swim lane.

Dimension: 14' x 32'





# FREE FORM

### Dzeta

The Dzeta pool is our smallest model among all our pools.
While