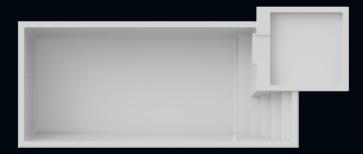

### Phi

The NEW **Phi** fiberglass inground pool with its submerged deck and integrated waterfall is perfect for lounging and enjoying the benefit of the water, or even as a fun wading pool for the littles ones.

Dimension: Depth: 13' x 31' 5'

### Psi

The NEW **Psi** fiberglass inground pool, offer you a spa and a pool, but packaged in a compact contemporary design. Choose between relaxing to the sound of the spa's integrated waterfall or having fun in the pool area.