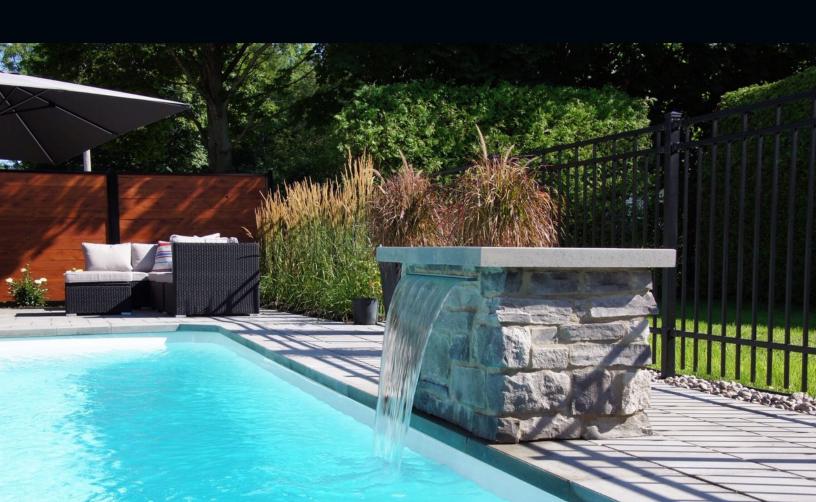

### Phi

The NEW **Phi** fiberglass inground pool with its submerged deck and integrated waterfall is perfect for lounging and enjoying the benefit of the water, or even as a fun wading pool for the littles ones.