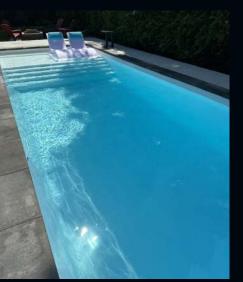

4" Depth: 2'3"



### NEW MODELS 2024

### Tau

The NEW **Tau** fiberglass inground pool, will charm you with its streamlined design. The Tau's 5 foot deep flat bottom will enable you to both dive, swim, and have fun with all your family.

Dimension: Depth: 12' x 27' 5'



### Phi

The NEW **Phi** fiberglass inground pool with its submerged deck and integrated waterfall is perfect for lounging and enjoying the benefit of the water, or even as a fun wading pool for the littles ones.

Dimension: Depth: 13' x 31' 5'



### Psi

The NEW **Psi** fiberglass inground pool, offer you a spa and a pool, but packaged in a compact contemporary design. Choose between relaxing to the sound of the spa's integrated waterfall or having fun in the pool area.

Dimension: Depth: 13' x 31' 5'





### MODERN







### Betha

The NEW Betha model remains fun for parents and children with its 4'11 "depth allowing you to jump, swim and do Aquagym. This pool is perfect for medium-sized yards.

Dimension: 12' x 24'

Depth: 4'11"



The NEW Libra fiberglass inground pool, with its contemporary shape, is distinguished by its size and its double submerged deck allowing you to enjoy a restful area to install your deckchairs or even a play area for the whole family.

Dimension: 12' x 30'







### MODERN

# **Upsilon**

The Upsilon model, measuring 21 feet fits perfectly in smaller yards and offers a very modern look with it's 90 degree corners.

Dimension: 12' x 21'

Depth: 4'11"

### Delta

The Delta model is the most popular of our modern collection.

It is distinguished by its shape and the integrat