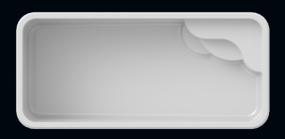

## lota

The lota model offers full-width steps and a very pleasant bathing area. Its modern look will enhance the style of your yard.

Dimension: 12' x 29'