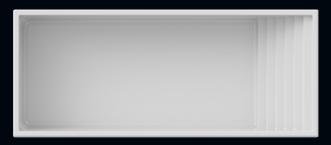

#### MODERN full steps

MODERN deck steps

UPSILON 12'x21' Depth: 4'11"

BEST SELLERS 2023

DELTA 12'x26' Depth: 4'11"

BETHA 12'x24' Depth: 4'11"

IOTA 12'x29' Depth: 4'11"

LIBRA 12'x30' Depth: 4'11"