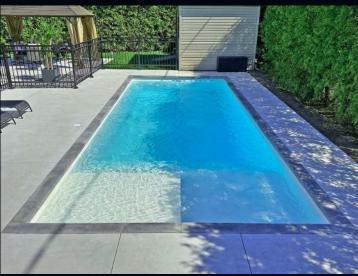

Depth: 2'3"



### NEW MODELS 2024

### Tau

The NEW **Tau** fiberglass inground pool, will charm you with its streamlined design. The Tau's 5 foot deep flat bottom will enable you to both dive, swim, and have fun with all your family.

Dimension: Depth: 12' x 27' 5'



### Phi

The NEW **Phi** fiberglass inground pool with its submerged deck and integrated waterfall is perfect for lounging and enjoying the benefit of the water, or even as a fun wading pool for the littles ones.

Dimension: Depth: 13' x 31' 5'



### Psi

The NEW **Psi** fiberglass inground pool, offer you a spa and a pool, but packaged in a compact contemporary design. Choose between relaxing to the sound of the spa's integrated waterfall or having fun in the pool area.

Dimension: Depth: 13' x 31' 5'





### MODERN







### Betha

The NEW Betha model remains fun for parents and children with its 4'11 "depth allowing you to jump, swim and do Aquagym. This pool is perfect for medium-sized yards.

Dimension: 12' x 24'

Depth: 4'11"



The NEW Libra fiberglass inground pool, with its contemporary shape, is distinguished by its size and its double submerged deck allowing you to enjoy a restful area to install your deckchairs or even a play area for the whole family.

Dimension: 12' x 30'







### MODERN

# **Upsilon**

The Upsilon model, measuring 21 feet fits perfectly in smaller yards and offers a very modern look with it's 90 degree corners.

Dimension: 12' x 21'

Depth: 4'11"

### Delta

The Delta model is the most popular of our modern collection.

It is distinguished by its shape and the integratio