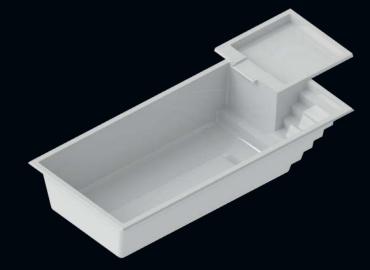

### Phi

The NEW **Phi** fiberglass inground pool with its submerged deck and integrated waterfall is perfect for lounging and enjoying the benefit of the water, or even as a fun wading pool for the littles ones.

Dimension: Depth: 13' x 31' 5'

### Psi

The NEW **Psi** fiberglass inground pool, offer you a spa and a pool, but packaged in a compact contemporary design. Choose between relaxing to the sound of the spa's integrated waterfall or having fun in the pool area.