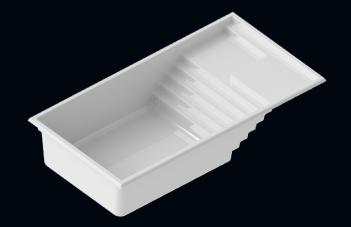

### Tau

The NEW **Tau** fiberglass inground pool, will charm you with its streamlined design. The Tau's 5 foot deep flat bottom will enable you to both dive, swim, and have fun with all your family.

Dimension: Depth: 12' x 27' 5'