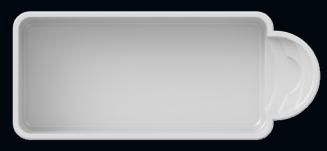

### Phi

The NEW **Phi** fiberglass inground pool with its submerged deck and integrated waterfall is perfect for lounging and enjoying the benefit of the water, or even as a fun wading pool for the littles ones.

Dimension: Depth: 13' x 31' 5'