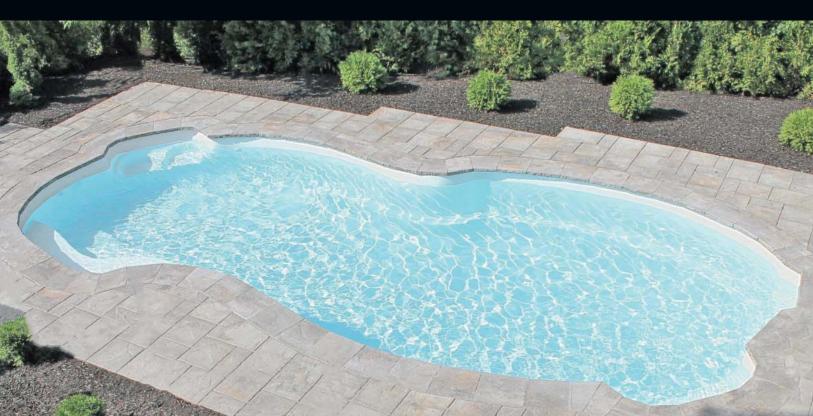

# Sigma

The Sigma pool is a 32-foot free-standing design. This swimming pool benefits from an unusual shape keeping equal and pleasant proportions on its width and its length. This fiberglass pool is perfect for large backyards.

Dimension: Depth: 14' x 32' 3'6" - 6"