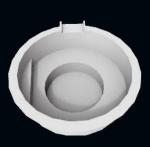

today!





NEW MODELS 2024



PHI 13'x31' Depth: 5'



**TAU** 12'x27' Depth: 5'



PSI 13'x31' Depth: 5'





#### MODERN full steps

MODERN deck steps



UPSILON 12'x21' Depth: 4'11"

BEST SELLERS 2023



DELTA 12'x26' Depth: 4'11"



BETHA 12'x24' Depth: 4'11"



IOTA 12'x29' Depth: 4'11"



LIBRA 12'x30' Depth: 4'11"



# CONTEMPORARY corner steps



THETA 10'x16' Depth: 4'11"



ALPHA 10'x20' Depth: 4']]"



LAMBDA 10'x22' Depth: 3'6" - 5'6"



EPSILON 12'x25' Depth: 4'11"



PI 12'x28' Depth: 3'6" - 6'2"



RHO 14'x32' Depth: 4'11"



FREE FORM curved steps

ROMAN curved steps



DZETA 8'x14' Depth: 4'



GAMMA 12'x29' Depth: 4'11"



KAPPA 12'x25' Depth: 3'6" - 5'6"

**SPA** infinity



SQUARE DECK 8'x9' Depth: 9"



SIGMA 14'x32' Depth: 3'6" - 6'



SQUARE SPA 8'x9' Depth: 3'3"



ROUND SPA 7'4" Depth: 2'3"



### NEW MODELS 2024

### Tau

The NEW **Tau** fiberglass inground pool, will charm you with its streamlined design. The Tau's 5 foot deep flat bottom will enable you to both dive, swim, and have fun with all your family.

Dimension: Depth: 12' x 27' 5'



### Phi

The NEW **Phi** fiberglass inground pool with its submerged deck and integrated waterfall is perfect for lounging and enjoying the benefit of the water, or even as a fun wading pool for the littles ones.

Dimension: Depth: 13' x 31' 5'



### Psi

The NEW **Psi** fiberglass inground pool, offer you a spa and a pool, but packaged in a compact contemporary design. Choose between relaxing to the sound of the spa's integrated waterfall or having fun in the pool area.

Dimension: Depth: 13' x 31' 5'