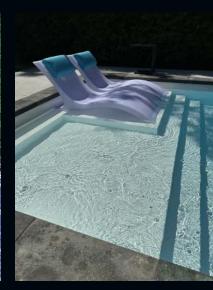

### Phi

The NEW **Phi** fiberglass inground pool with its submerged deck and integrated waterfall is perfect for lounging and enjoying the benefit of the water, or even as a fun wading pool for the littles ones.

Dimension: Depth: 13' x 31' 5'