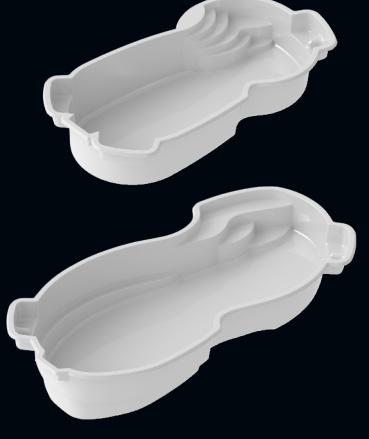

### Psi

The NEW **Psi** fiberglass inground pool, offer you a spa and a pool, but packaged in a compact contemporary design. Choose between relaxing to the sound of the spa's integrated waterfall or having fun in the pool area.

Dimension: Depth: 13' x 31' 5'