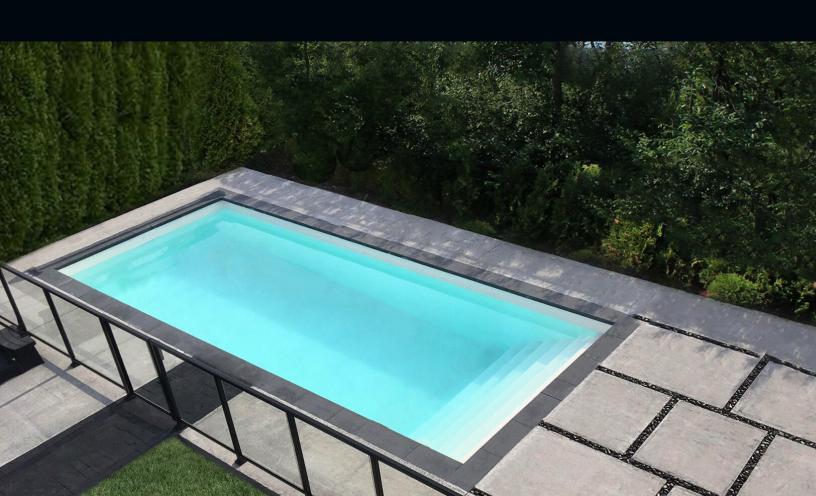

### Tau

The NEW **Tau** fiberglass inground pool, will charm you with its streamlined design. The Tau's 5 foot deep flat bottom will enable you to both dive, swim, and have fun with all your family.

Dimension: Depth: 12' x 27' 5'