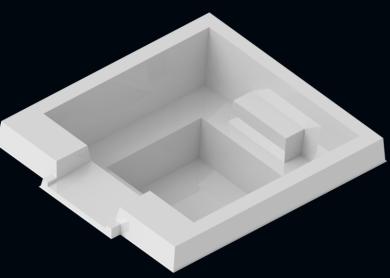

### Phi

The NEW **Phi** fiberglass inground pool with its submerged deck and integrated waterfall is perfect for lounging and enjoying the benefit of the water, or even as a fun wading pool for the littles ones.

Dimension: Depth: 13' x 31' 5'