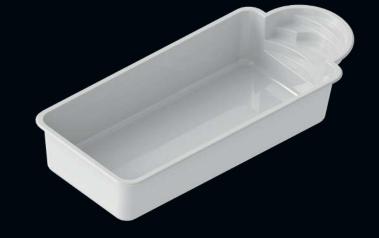

### Tau

The NEW **Tau** fiberglass inground pool, will charm you with its streamlined design. The Tau's 5 foot deep flat bottom will enable you to both dive, swim, and have fun with all your family.

Dimension: Depth: 12' x 27' 5'