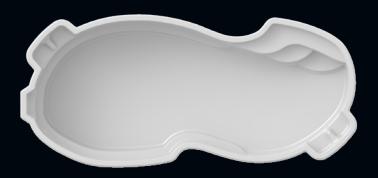

# Sigma

The Sigma pool is a 32-foot free-standing design. This swimming pool benefits from an unusual shape keeping equal and pleasant proportions on its width and its length. This fiberglass pool is perfect for large backyards.

Dimension: Depth: 14' x 32' 3'6" - 6"