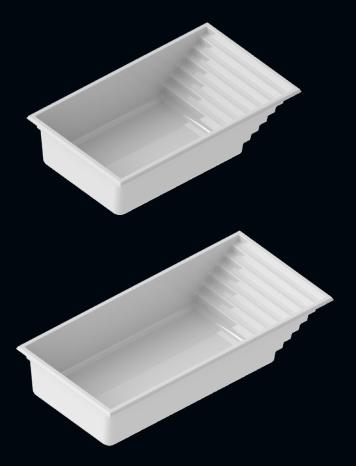

### Psi

The NEW **Psi** fiberglass inground pool, offer you a spa and a pool, but packaged in a compact contemporary design. Choose between relaxing to the sound of the spa's integrated waterfall or having fun in the pool area.

Dimension: Depth: 13' x 31' 5'