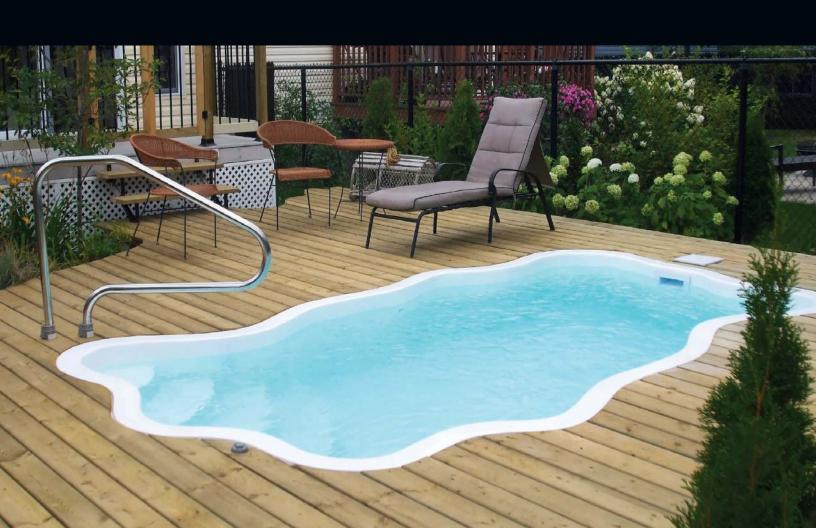

# FREE FORM

# Sigma

The Sigma pool is a 32-foot free-standing design. This swimming pool benefits from an unusual shape keeping equal and pleasant proportions on its width and its length. This fiberglass pool is perfect for large backyards.

Dimension: Depth: 14' x 32' 3'6" - 6"