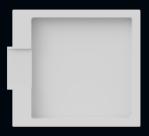

# Square Spa

Dimension: 8' x 9'

Depth: 3'3"

# **Square Deck**

Dimension: 8' x 9'

Depth: