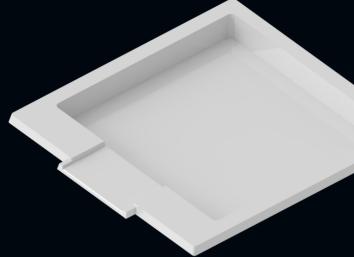

# SPA INFINITY

# Square Spa

Dimension: 8' x 9'

Depth: 3'3"

# **Square Deck**

Dimension: 8' x 9'

Depth:

# Round Spa

Dimension: 7'4"

Depth: 2'3"