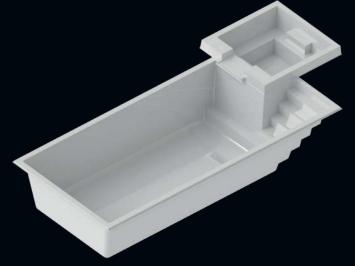

### Phi

The NEW **Phi** fiberglass inground pool with its submerged deck and integrated waterfall is perfect for lounging and enjoying the benefit of the water, or even as a fun wading pool for the littles ones.

Dimension: Depth: 13' x 31' 5'

### Psi

The NEW **Psi** fiberglass inground pool, offer you a spa and a pool, but packaged in a compact contemporary design. Choose between relaxing to the sound of the spa's integrated waterfall or having fun in the pool area.