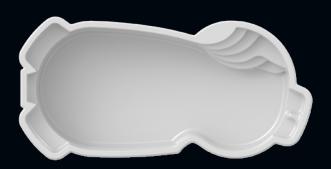

# Gamma

The Gamma swimming pool has a rounded exterior step. Thanks to its Roman shape, it offers a more spacious bathing space.

Dimension: 12' x 29'