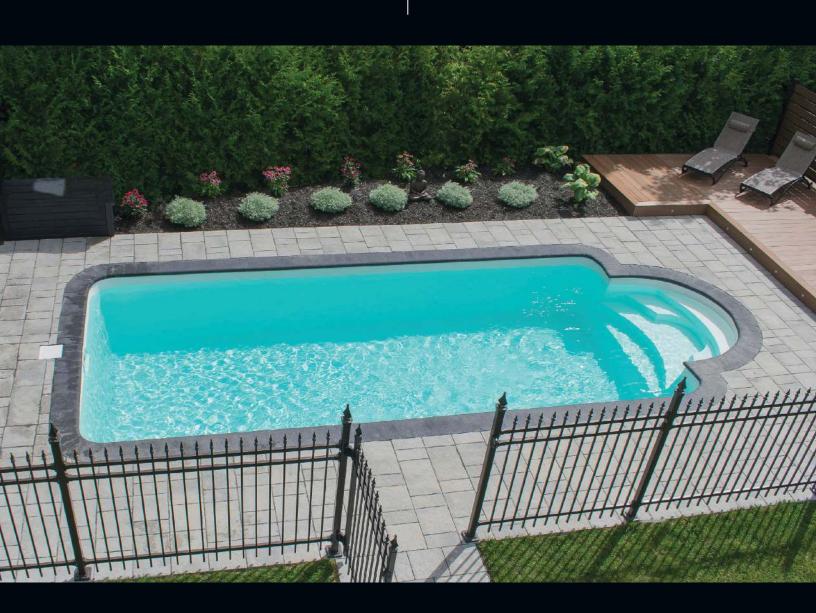

### Delta

The Delta model is the most popular of our modern collection.

It is distinguished by its shape and the integration of its full-width steps.

Dimension: 12' x 26'