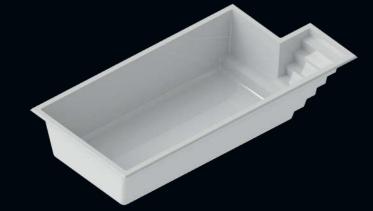

### Tau

The NEW **Tau** fiberglass inground pool, will charm you with its streamlined design. The Tau's 5 foot deep flat bottom will enable you to both dive, swim, and have fun with all your family.

Dimension: Depth: 12' x 27' 5'