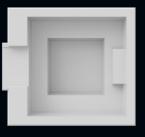

# Square Spa

Dimension: 8' x 9'

Depth: 3'3"

# **Square Deck**

Dimension: 8' x 9'

Depth: