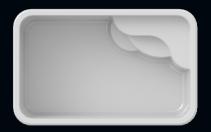

### Betha

The NEW Betha model remains fun for parents and children with its 4'11 "depth allowing you to jump, swim and do Aquagym. This pool is perfect for medium-sized yards.

Dimension: 12' x 24'

Depth: 4'11"