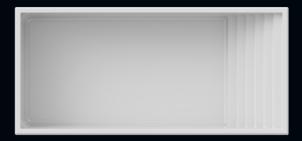

### Phi

The NEW **Phi** fiberglass inground pool with its submerged deck and integrated waterfall is perfect for lounging and enjoying the benefit of the water, or even as a fun wading pool for the littles ones.

Dimension: Depth: 13' x 31' 5'